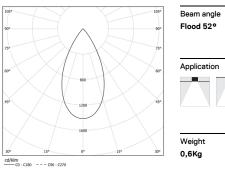

## inVision45 Made-to-measure

46W\* / 2840lm\* / 2200K-5000K / DALI / Flood 52° / 1200mm

61300

Design: O/M + Bartenbach GmbH inVision module with housing and perforated cover plate made of aluminium with textured-paint finish. 2200-5000K Tunable White

LED CRI>80 / >50.000h, L80/B10 / 3-step MacAdam Power supply included. DALI DT8. IP20 | 230Vac | 50/60Hz

1 Profile A inVision Module 2 End caps 3 Fitting accessories 4 Profile coupling

Structure

2200K-5000K Light Source Luminaire 46W\* 54,1W\* Power 3760lm\* 2840lm\* Flux Efficiency 82lm/W 52lm/W LOR 76% \_ UGR <16 -