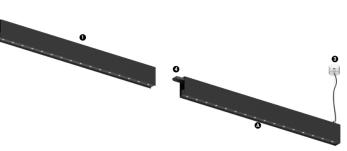

LED CRI>80 / >50.000h, L80/B10 / 3-step MacAdam Power supply included. DALI DT8. IP20 | 230Vac | 50/60Hz

1 Profile A inVision Module 2 End caps 3 Fitting accessories 4 Profile coupling

Structure

2200K-5000K Light Source Luminaire 46W\* 54,1W\* Power 3760lm\* 2840lm\* Flux Efficiency 82lm/W 52lm/W LOR 76% \_ UGR <16 -