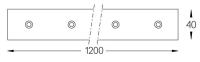

## inVision45 Made-to-measure

46W\* / 2840lm\* / 2200K-5000K / DALI / Flood 52° / 1200mm

61300

Design: O/M + Bartenbach GmbH inVision module with housing and perforated cover plate made of aluminium with textured-paint finish. 2200-5000K Tunable White

LED CRI>80 / >50.000h, L80/B10 / 3-step MacAdam Power supply included. DALI DT8. IP20 | 230Vac | 50/60Hz

1 Profile A inVision Module 2 End caps 3 Fitting accessories 4 Profile coupling

Structure

2200K-5000K Light Source Luminaire 46W\* 54,1W\* Power 3760lm\* 2840lm\* Flux Efficiency 82lm/W 52lm/W LOR 76% \_ UGR <16 -