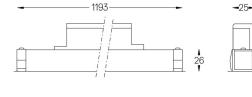

## inVision45 Made-to-measure

46W\* / 2840lm\* / 2200K-5000K / DALI / Flood 52° / 1200mm

61300

Design: O/M + Bartenbach GmbH inVision module with housing and perforated cover plate made of aluminium with textured-paint finish. 2200-5000K Tunable White

LED CRI>80 / >50.000h, L80/B10 / 3-step MacAdam Power supply included. DALI DT8. IP20 | 230Vac | 50/60Hz

1 Profile A inVision Module 2 End caps 3 Fitting accessories 4 Profile coupling

Structure

2200K-5000K Light Source Luminaire 46W\* 54,1W\* Power 3760lm\* 2840lm\* Flux Efficiency 82lm/W 52lm/W LOR 76% \_ UGR <16 -