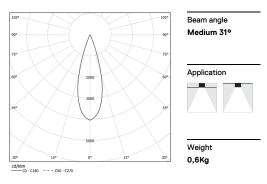

## inVision45 Made-to-measure

46W\* / 2720lm\* / 2200K-5000K / DALI / Medium 31° / 1200mm

61299

Design: O/M + Bartenbach GmbH inVision module with housing and perforated cover plate made of aluminium with textured-paint finish. 2200-5000K Tunable White

LED CRI>80 / >50.000h, L80/B10 / 3-step MacAdam Power supply included. DALI DT8. IP20 | 230Vac | 50/60Hz

| <b>1</b> 2200K-5000K | Light Source | Luminaire |
|----------------------|--------------|-----------|
| Power                | 46W*         | 54,1W*    |
| Flux                 | 3760lm*      | 2720Im*   |
| Efficiency           | 82lm/W       | 50lm/W    |
| LOR                  | -            | 72%       |
| UGR                  | -            | <10       |