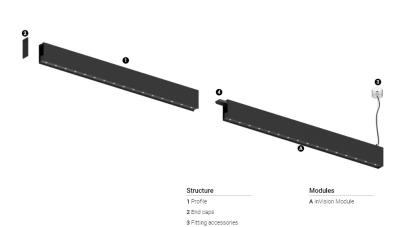

## O/M

4 Profile coupling

## inVision45 Made-to-measure

46W\* / 2720lm\* / 2200K-5000K / DALI / Medium 31° / 1200mm

61299

Design: O/M + Bartenbach GmbH inVision module with housing and perforated cover plate made of aluminium with textured-paint finish. 2200-5000K Tunable White