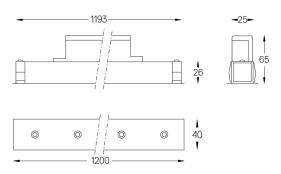

## inVision45 Made-to-measure

46W\* / 2720lm\* / 2200K-5000K / DALI / Medium 31° / 1200mm

61299

Design: O/M + Bartenbach GmbH inVision module with housing and perforated cover plate made of aluminium with textured-paint finish. 2200-5000K Tunable White

LED CRI>80 / >50.000h, L80/B10 / 3-step MacAdam Power supply included. DALI DT8. IP20 | 230Vac | 50/60Hz

| <b>1</b> 2200K-5000K | Light Source | Luminaire |
|----------------------|--------------|-----------|
| Power                | 46W*         | 54,1W*    |
| Flux                 | 3760lm*      | 2720Im*   |
| Efficiency           | 82lm/W       | 50lm/W    |
| LOR                  | -            | 72%       |
| UGR                  | -            | <10       |