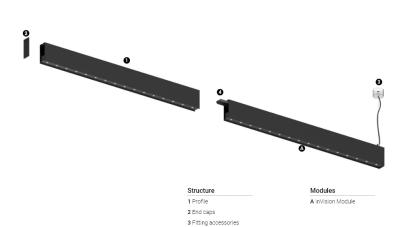

## O/M

4 Profile coupling

## inVision45 Made-to-measure

23W\* / 1420Im\* / 2200K-5000K / DALI / Flood 52° / 600mm

61298

Design: O/M + Bartenbach GmbH inVision module with housing and perforated cover plate made of aluminium with textured-paint finish. 2200-5000K Tunable White