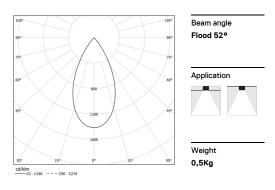

## inVision45 Made-to-measure

23W\* / 1420Im\* / 2200K-5000K / DALI / Flood 52° / 600mm

61298

Design: O/M + Bartenbach GmbH inVision module with housing and perforated cover plate made of aluminium with textured-paint finish. 2200-5000K Tunable White

LED CRI>80 / >50.000h, L80/B10 / 3-step MacAdam Power supply included. DALI DT8. IP20 | 230Vac | 50/60Hz

| <b>1</b> 2200K-5000K | Light Source | Luminaire |
|----------------------|--------------|-----------|
| Power                | 23W*         | 28W*      |
| Flux                 | 1880lm*      | 1420lm*   |
| Efficiency           | 82lm/W       | 51lm/W    |
| LOR                  | -            | 76%       |
| UGR                  | -            | <16       |