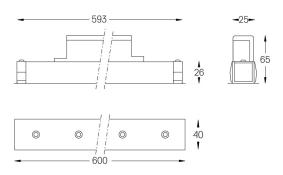

## inVision45 Made-to-measure

23W\* / 1420Im\* / 2200K-5000K / DALI / Flood 52° / 600mm

61298

Design: O/M + Bartenbach GmbH inVision module with housing and perforated cover plate made of aluminium with textured-paint finish. 2200-5000K Tunable White

LED CRI>80 / >50.000h, L80/B10 / 3-step MacAdam Power supply included. DALI DT8. IP20 | 230Vac | 50/60Hz

| <b>1</b> 2200K-5000K | Light Source | Luminaire |
|----------------------|--------------|-----------|
| Power                | 23W*         | 28W*      |
| Flux                 | 1880lm*      | 1420lm*   |
| Efficiency           | 82lm/W       | 51lm/W    |
| LOR                  | -            | 76%       |
| UGR                  | -            | <16       |