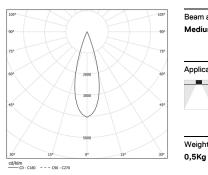

## 1 Profile 2 End caps

2 End caps 3 Fitting accessories 4 Profile coupling

2200K-5000K Light Source Luminaire 23W\* 28W\* Power 1880lm\* 1360lm\* Flux Efficiency 82lm/W 49lm/W LOR 72% -UGR -<10

Beam angle Medium 31°