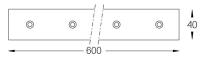

## 1 Profile 2 End caps

2 End caps 3 Fitting accessories 4 Profile coupling

2200K-5000K Light Source Luminaire 23W\* 28W\* Power 1880lm\* 1360lm\* Flux Efficiency 82lm/W 49lm/W LOR 72% -UGR -<10

Beam angle Medium 31°