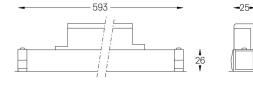

## 1 Profile 2 End caps

2 End caps 3 Fitting accessories 4 Profile coupling

2200K-5000K Light Source Luminaire 23W\* 28W\* Power 1880lm\* 1360lm\* Flux Efficiency 82lm/W 49lm/W LOR 72% -UGR -<10

Beam angle Medium 31°