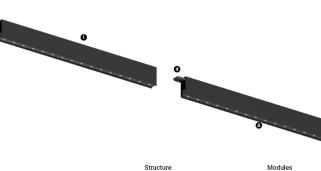

## 1 Profile 2 End caps

2 End caps 3 Fitting accessories 4 Profile coupling

2200K-5000K Light Source Luminaire 23W\* 28W\* Power 1880lm\* 1360lm\* Flux Efficiency 82lm/W 49lm/W LOR 72% -UGR -<10

Beam angle Medium 31°