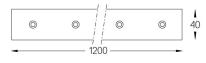

## inVision45 Made-to-measure

52W / 5160lm / 4000K / On/Off / Flood 52° / 1200mm

61296

Design: O/M + Bartenbach GmbH inVision module with housing and perforated cover plate made of aluminium with textured-paint finish.

1 Profile 2 End caps 3 Fitting accessories 4 Profile coupling

Structure

0

A inVision Module

Modules

1 mm

www.om-light.com / mail@om-light.com Rua Maurício Lourenço Oliveira 186, 4405-034 Vila Nova de Gaia, Porto. Portugal. / Apartado 1538 4401-901 Vila Nova de Gaia, Porto Portugal / tel. +351 223 710 419