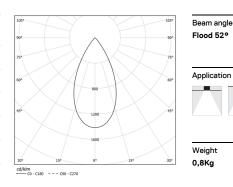

## inVision45 Made-to-measure

52W / 5160lm / 4000K / On/Off / Flood 52° / 1200mm

61296

Design: O/M + Bartenbach GmbH inVision module with housing and perforated cover plate made of aluminium with textured-paint finish.

## 4000K Light Source Luminaire 52W 61,2W Power 5160lm 6800lm Flux Efficiency 1311m/W 84lm/W LOR 76% -UGR <16 -

Finishes

O .01 White / RAL 9010 • .02 Black / RAL 9005

Choose the length and layout of the system exactly as you want it, to model the right lighting functions for different tasks. For further information please contact: support@om-light.com