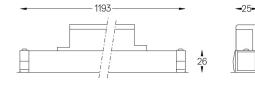

## inVision45 Made-to-measure

52W / 5160lm / 4000K / On/Off / Flood 52° / 1200mm

61296

Design: O/M + Bartenbach GmbH inVision module with housing and perforated cover plate made of aluminium with textured-paint finish.

1 Profile 2 End caps 3 Fitting accessories 4 Profile coupling

Structure

0

A inVision Module

Modules

1 mm

www.om-light.com / mail@om-light.com Rua Maurício Lourenço Oliveira 186, 4405-034 Vila Nova de Gaia, Porto. Portugal. / Apartado 1538 4401-901 Vila Nova de Gaia, Porto Portugal / tel. +351 223 710 419