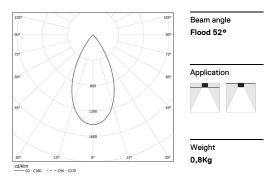

## inVision45 Made-to-measure

27W / 2600lm / 4000K / On/Off / Flood 52° / 1200mm

61295

Design: O/M + Bartenbach GmbH inVision module with housing and perforated cover plate made of aluminium with textured-paint finish.

LED CRI>80 / >50.000h, L80/B10 / 2-step MacAdam Power supply included. IP20 | 230Vac | 50/60Hz

| ● 4000K    | Light Source | Luminaire |
|------------|--------------|-----------|
| Power      | 27W          | 32,9W     |
| Flux       | 3440lm       | 2600lm    |
| Efficiency | 127lm/W      | 79Im/W    |
| LOR        | -            | 76%       |
| UGR        | -            | <10       |