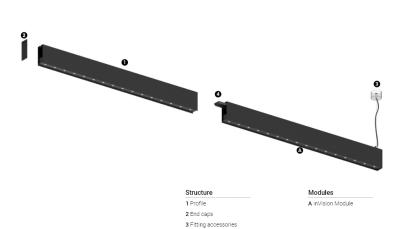

## O/M

4 Profile coupling

## inVision45 Made-to-measure

27W / 2600lm / 4000K / On/Off / Flood 52° / 1200mm

61295

Design: O/M + Bartenbach GmbH inVision module with housing and perforated cover plate made of aluminium with textured-paint finish.