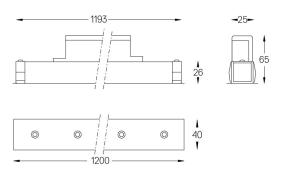

## inVision45 Made-to-measure

27W / 2600lm / 4000K / On/Off / Flood 52° / 1200mm

61295

Design: O/M + Bartenbach GmbH inVision module with housing and perforated cover plate made of aluminium with textured-paint finish.

LED CRI>80 / >50.000h, L80/B10 / 2-step MacAdam Power supply included. IP20 | 230Vac | 50/60Hz

| ● 4000K    | Light Source | Luminaire |
|------------|--------------|-----------|
| Power      | 27W          | 32,9W     |
| Flux       | 3440lm       | 2600lm    |
| Efficiency | 127lm/W      | 79Im/W    |
| LOR        | -            | 76%       |
| UGR        | -            | <10       |