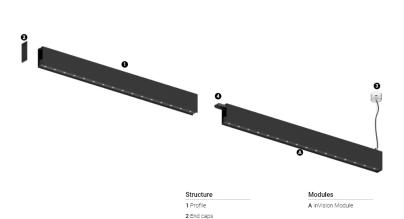

## O/M

3 Fitting accessories 4 Profile coupling

## inVision45 Made-to-measure

52W / 4960lm / 4000K / On/Off / Medium 31° / 1200mm

61294

Design: O/M + Bartenbach GmbH inVision module with housing and perforated cover plate made of aluminium with textured-paint finish.