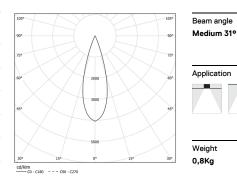

## inVision45 Made-to-measure

52W / 4960lm / 4000K / On/Off / Medium 31° / 1200mm

61294

Design: O/M + Bartenbach GmbH inVision module with housing and perforated cover plate made of aluminium with textured-paint finish.

LED CRI>80 / >50.000h, L80/B10 / 2-step MacAdam Power supply included. IP20 | 230Vac | 50/60Hz

| 1000K      | Light Source | Luminaire |
|------------|--------------|-----------|
| Power      | 52W          | 61,2W     |
| Flux       | 6800lm       | 4960lm    |
| Efficiency | 131lm/W      | 81lm/W    |
| LOR        | -            | 73%       |
| UGR        | -            | <13       |