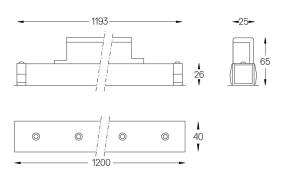

## inVision45 Made-to-measure

52W / 4960lm / 4000K / On/Off / Medium 31° / 1200mm

61294

Design: O/M + Bartenbach GmbH inVision module with housing and perforated cover plate made of aluminium with textured-paint finish.

mm