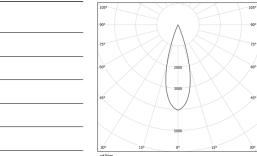

LED CRI>80 / >50.000h, L80/B10 / 2-step MacAdam Power supply included. IP20 | 230Vac | 50/60Hz

| 1000K      | Light Source | Luminaire |
|------------|--------------|-----------|
| Power      | 27W          | 32,9W     |
| Flux       | 3440lm       | 2520lm    |
| Efficiency | 127lm/W      | 77lm/W    |
| LOR        | -            | 73%       |
| UGR        | -            | <10       |

Beam angle Medium 31° Application

Weight 0,8Kg

| mm |  |
|----|--|