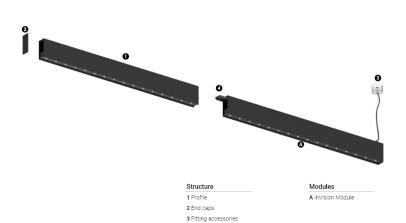

## O/M

4 Profile coupling

## inVision45 Made-to-measure

27W / 2520lm / 4000K / On/Off / Medium 31° / 1200mm

61293

Design: O/M + Bartenbach GmbH inVision module with housing and perforated cover plate made of aluminium with textured-paint finish.