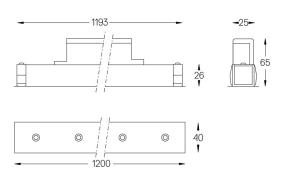

## O/M



4 Profile coupling

## inVision45 Made-to-measure

27W / 2520lm / 4000K / On/Off / Medium 31° / 1200mm

61293

Design: O/M + Bartenbach GmbH inVision module with housing and perforated cover plate made of aluminium with textured-paint finish.

LED CRI>80 / >50.000h, L80/B10 / 2-step MacAdam Power supply included. IP20 | 230Vac | 50/60Hz



| 1000K      | Light Source | Luminaire |
|------------|--------------|-----------|
| Power      | 27W          | 32,9W     |
| Flux       | 3440lm       | 2520lm    |
| Efficiency | 127lm/W      | 77lm/W    |
| LOR        | -            | 73%       |
| UGR        | -            | <10       |



Beam angle Medium 31° Application

Weight 0,8Kg

| mm |  |
|----|--|



## Finishes

O .01 White / RAL 9010 ● .02 Black / RAL 9005

Choose the length and layout of the system exactly as you want it, to model the right lighting functions for different tasks. For further information please contact: support@om-light.com