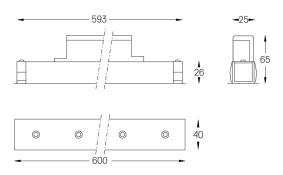

## inVision45 Made-to-measure

26W / 2580lm / 4000K / On/Off / Flood 52° / 600mm

61292

Design: O/M + Bartenbach GmbH inVision module with housing and perforated cover plate made of aluminium with textured-paint finish.

LED CRI>80 / >50.000h, L80/B10 / 2-step MacAdam Power supply included. IP20 | 230Vac | 50/60Hz

| ● 4000K    | Light Source | Luminaire |
|------------|--------------|-----------|
| Power      | 26W          | 31,7W     |
| Flux       | 3400lm       | 2580lm    |
| Efficiency | 131lm/W      | 81lm/W    |
| LOR        | -            | 76%       |
| UGR        | -            | <16       |