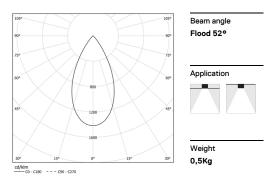

## inVision45 Made-to-measure

26W / 2580lm / 4000K / On/Off / Flood 52° / 600mm

61292

Design: O/M + Bartenbach GmbH inVision module with housing and perforated cover plate made of aluminium with textured-paint finish.

LED CRI>80 / >50.000h, L80/B10 / 2-step MacAdam Power supply included. IP20 | 230Vac | 50/60Hz

| ● 4000K    | Light Source | Luminaire |
|------------|--------------|-----------|
| Power      | 26W          | 31,7W     |
| Flux       | 3400lm       | 2580lm    |
| Efficiency | 131lm/W      | 81lm/W    |
| LOR        | -            | 76%       |
| UGR        | -            | <16       |