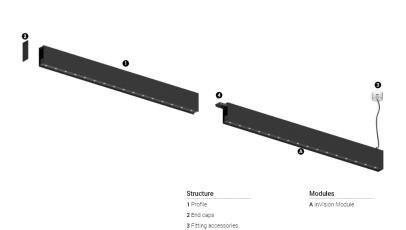

## O/M

4 Profile coupling

## inVision45 Made-to-measure

26W / 2580lm / 4000K / On/Off / Flood 52° / 600mm

61292

Design: O/M + Bartenbach GmbH inVision module with housing and perforated cover plate made of aluminium with textured-paint finish.