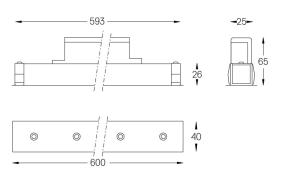

## inVision45 Made-to-measure

14W / 1300lm / 4000K / On/Off / Flood 52° / 600mm

61291

Design: O/M + Bartenbach GmbH inVision module with housing and perforated cover plate made of aluminium with textured-paint finish.