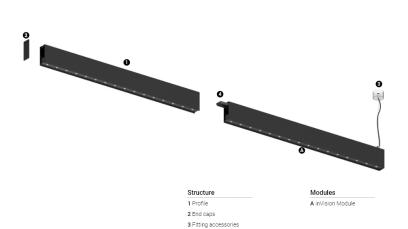

## O/M

4 Profile coupling

## inVision45 Made-to-measure

14W / 1300lm / 4000K / On/Off / Flood 52° / 600mm

61291

Design: O/M + Bartenbach GmbH inVision module with housing and perforated cover plate made of aluminium with textured-paint finish.