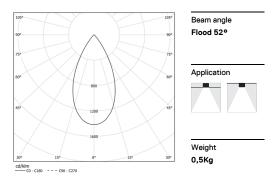

## inVision45 Made-to-measure

14W / 1300lm / 4000K / On/Off / Flood 52° / 600mm

61291

Design: O/M + Bartenbach GmbH inVision module with housing and perforated cover plate made of aluminium with textured-paint finish.

LED CRI>80 / >50.000h, L80/B10 / 2-step MacAdam Power supply included. IP20 | 230Vac | 50/60Hz

| C | € |
|---|---|
|   | • |

| 1000K      | Light Source | Luminaire |
|------------|--------------|-----------|
| Power      | 14W          | 17,1W     |
| Flux       | 1720lm       | 1300lm    |
| Efficiency | 123lm/W      | 76lm/W    |
| LOR        | -            | 76%       |
| UGR        | -            | <10       |