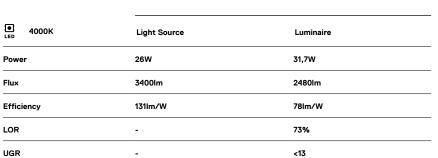

## inVision45 Made-to-measure

26W / 2480lm / 4000K / On/Off / Medium 31° / 600mm

61290

Design: O/M + Bartenbach GmbH inVision module with housing and perforated cover plate made of aluminium with textured-paint finish.

LED CRI>80 / >50.000h, L80/B10 / 2-step MacAdam Power supply included. IP20 | 230Vac | 50/60Hz

) ((

0

3

Modules

A inVision Module

Finishes

O .01 White / RAL 9010 • .02 Black / RAL 9005