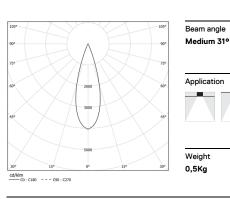

## inVision45 Made-to-measure

26W / 2480lm / 4000K / On/Off / Medium 31° / 600mm

61290

Design: O/M + Bartenbach GmbH inVision module with housing and perforated cover plate made of aluminium with textured-paint finish.