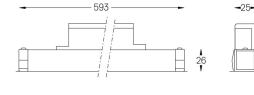

## inVision45 Made-to-measure

26W / 2480lm / 4000K / On/Off / Medium 31° / 600mm

61290

Design: O/M + Bartenbach GmbH inVision module with housing and perforated cover plate made of aluminium with textured-paint finish.