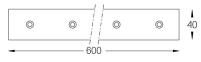

## inVision45 Made-to-measure

26W / 2480lm / 4000K / On/Off / Medium 31° / 600mm

61290

Design: O/M + Bartenbach GmbH inVision module with housing and perforated cover plate made of aluminium with textured-paint finish.