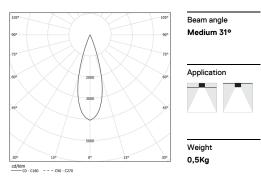

## inVision45 Made-to-measure

14W / 1260lm / 4000K / On/Off / Medium 31° / 600mm

61289

Design: O/M + Bartenbach GmbH inVision module with housing and perforated cover plate made of aluminium with textured-paint finish.

LED CRI>80 / >50.000h, L80/B10 / 2-step MacAdam Power supply included. IP20 | 230Vac | 50/60Hz

| 4000K      | Light Source | Luminaire |
|------------|--------------|-----------|
| Power      | 14W          | 17,1W     |
| Flux       | 1720lm       | 1260lm    |
| Efficiency | 123lm/W      | 74lm/W    |
| LOR        | -            | 73%       |
| UGR        | -            | <10       |