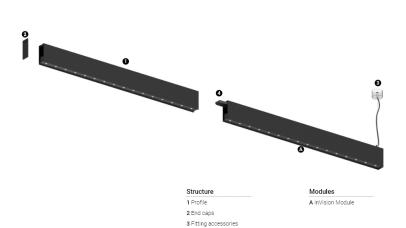

## O/M

4 Profile coupling

## inVision45 Made-to-measure

14W / 1260lm / 4000K / On/Off / Medium 31° / 600mm

61289

Design: O/M + Bartenbach GmbH inVision module with housing and perforated cover plate made of aluminium with textured-paint finish.