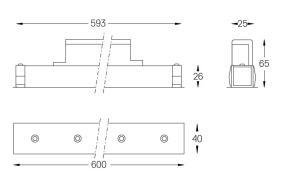

## inVision45 Made-to-measure

14W / 1260lm / 4000K / On/Off / Medium 31° / 600mm

61289

Design: O/M + Bartenbach GmbH inVision module with housing and perforated cover plate made of aluminium with textured-paint finish.

LED CRI>80 / >50.000h, L80/B10 / 2-step MacAdam Power supply included. IP20 | 230Vac | 50/60Hz

| 4000K      | Light Source | Luminaire |
|------------|--------------|-----------|
| Power      | 14W          | 17,1W     |
| Flux       | 1720lm       | 1260lm    |
| Efficiency | 123lm/W      | 74lm/W    |
| LOR        | -            | 73%       |
| UGR        | -            | <10       |