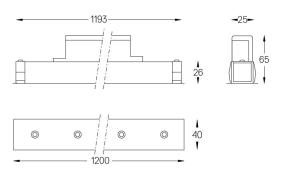

## inVision45 Made-to-measure

52W / 3920lm / 3000K / DALI / Flood 52° / 1200mm

61288

Design: O/M + Bartenbach GmbH inVision module with housing and perforated cover plate made of aluminium with textured-paint finish.