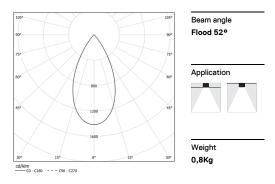

## inVision45 Made-to-measure

52W / 3920lm / 3000K / DALI / Flood 52° / 1200mm

61288

Design: O/M + Bartenbach GmbH inVision module with housing and perforated cover plate made of aluminium with textured-paint finish.

LED CRI>90 / >50.000h, L80/B10 / 2-step MacAdam Power supply included. IP20 | 230Vac | 50/60Hz

| .ED 3000K  | Light Source | Luminaire |
|------------|--------------|-----------|
| Power      | 52W          | 61,2W     |
| Flux       | 5160lm       | 3920lm    |
| Efficiency | 99lm/W       | 64lm/W    |
| LOR        | -            | 76%       |
| UGR        | -            | <16       |