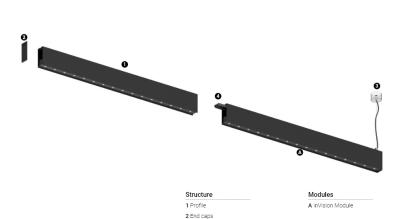

## O/M

3 Fitting accessories 4 Profile coupling

## inVision45 Made-to-measure

52W / 3920lm / 3000K / DALI / Flood 52° / 1200mm

61288

Design: O/M + Bartenbach GmbH inVision module with housing and perforated cover plate made of aluminium with textured-paint finish.