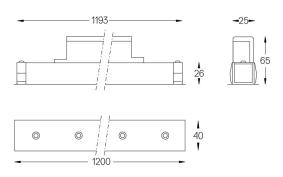

## inVision45 Made-to-measure

27W / 1960lm / 3000K / DALI / Flood 52° / 1200mm

61287

Design: O/M + Bartenbach GmbH inVision module with housing and perforated cover plate made of aluminium with textured-paint finish.

LED CRI>90 / >50.000h, L80/B10 / 2-step MacAdam Power supply included. IP20 | 230Vac | 50/60Hz

| . 3000K    | Light Source | Luminaire |
|------------|--------------|-----------|
| Power      | 27W          | 32,9W     |
| Flux       | 2580lm       | 1960lm    |
| Efficiency | 96lm/W       | 60lm/W    |
| LOR        | -            | 76%       |
| UGR        | -            | <10       |