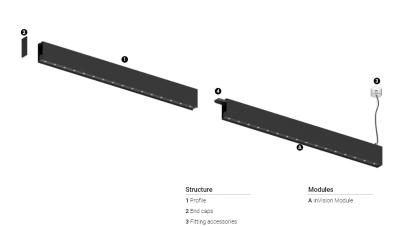

## O/M

4 Profile coupling

## inVision45 Made-to-measure

27W / 1960lm / 3000K / DALI / Flood 52° / 1200mm

61287

Design: O/M + Bartenbach GmbH inVision module with housing and perforated cover plate made of aluminium with textured-paint finish.