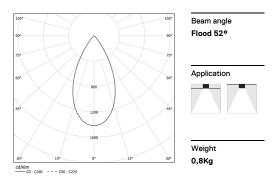

## inVision45 Made-to-measure

27W / 1960lm / 3000K / DALI / Flood 52° / 1200mm

61287

Design: O/M + Bartenbach GmbH inVision module with housing and perforated cover plate made of aluminium with textured-paint finish.

LED CRI>90 / >50.000h, L80/B10 / 2-step MacAdam Power supply included. IP20 | 230Vac | 50/60Hz

| . 3000K    | Light Source | Luminaire |
|------------|--------------|-----------|
| Power      | 27W          | 32,9W     |
| Flux       | 2580lm       | 1960lm    |
| Efficiency | 96lm/W       | 60lm/W    |
| LOR        | -            | 76%       |
| UGR        | -            | <10       |