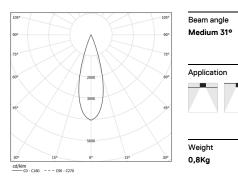

## inVision45 Made-to-measure

52W / 3760lm / 3000K / DALI / Medium 31° / 1200mm

61286

Design: O/M + Bartenbach GmbH inVision module with housing and perforated cover plate made of aluminium with textured-paint finish.

LED CRI>90 / >50.000h, L80/B10 / 2-step MacAdam Power supply included. IP20 | 230Vac | 50/60Hz

| 3000K      | Light Source | Luminaire |
|------------|--------------|-----------|
| Power      | 52W          | 61,2W     |
| Flux       | 5160lm       | 3760lm    |
| Efficiency | 99lm/W       | 61lm/W    |
| LOR        | -            | 73%       |
| UGR        | -            | <13       |