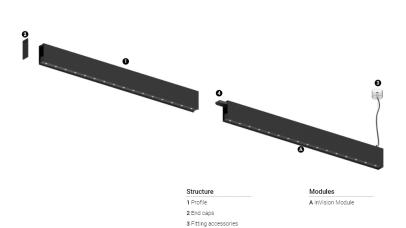

## O/M

4 Profile coupling

## inVision45 Made-to-measure

52W / 3760lm / 3000K / DALI / Medium 31° / 1200mm

61286

Design: O/M + Bartenbach GmbH inVision module with housing and perforated cover plate made of aluminium with textured-paint finish.