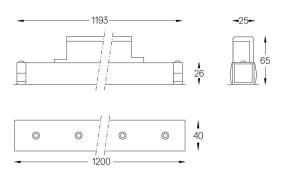

## inVision45 Made-to-measure

52W / 3760lm / 3000K / DALI / Medium 31° / 1200mm

61286

Design: O/M + Bartenbach GmbH inVision module with housing and perforated cover plate made of aluminium with textured-paint finish.

mm