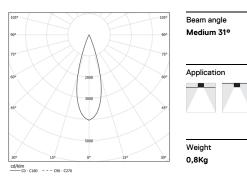

## inVision45 Made-to-measure

27W / 1880lm / 3000K / DALI / Medium 31° / 1200mm

61285

Design: O/M + Bartenbach GmbH inVision module with housing and perforated cover plate made of aluminium with textured-paint finish.

LED CRI>90 / >50.000h, L80/B10 / 2-step MacAdam Power supply included. IP20 | 230Vac | 50/60Hz

| . 3000K    | Light Source | Luminaire |
|------------|--------------|-----------|
| Power      | 27W          | 32,9W     |
| Flux       | 2580lm       | 1880lm    |
| Efficiency | 96lm/W       | 57lm/W    |
| LOR        | -            | 73%       |
| UGR        | -            | <10       |