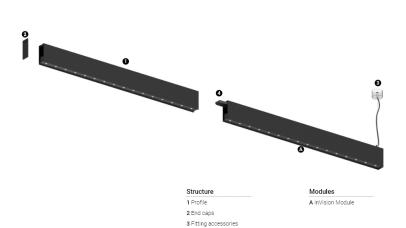

## O/M

4 Profile coupling

## inVision45 Made-to-measure

27W / 1880lm / 3000K / DALI / Medium 31° / 1200mm

61285

Design: O/M + Bartenbach GmbH inVision module with housing and perforated cover plate made of aluminium with textured-paint finish.