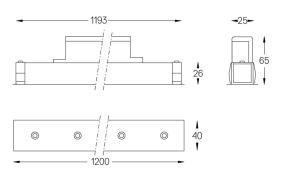

## inVision45 Made-to-measure

27W / 1880lm / 3000K / DALI / Medium 31° / 1200mm

61285

Design: O/M + Bartenbach GmbH inVision module with housing and perforated cover plate made of aluminium with textured-paint finish.