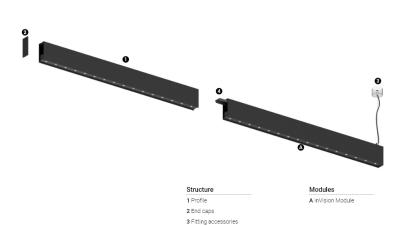

## O/M

4 Profile coupling

## inVision45 Made-to-measure

26W / 1960lm / 3000K / DALI / Flood 52° / 600mm

61284

Design: O/M + Bartenbach GmbH inVision module with housing and perforated cover plate made of aluminium with textured-paint finish.