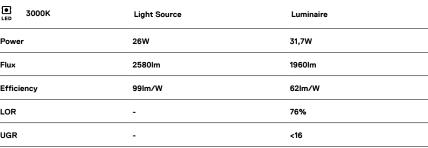

LED CRI>90 / >50.000h, L80/B10 / 2-step MacAdam Power supply included. IP20 | 230Vac | 50/60Hz

| 1000K      | Light Source | Luminaire |
|------------|--------------|-----------|
| Power      | 26W          | 31,7W     |
| Flux       | 2580lm       | 1960lm    |
| Efficiency | 99lm/W       | 62lm/W    |
| LOR        | -            | 76%       |
| UGR        | -            | <16       |