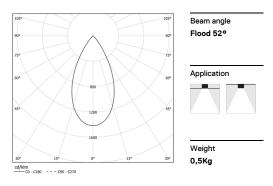

## inVision45 Made-to-measure

26W / 1960lm / 3000K / DALI / Flood 52° / 600mm

61284

Design: O/M + Bartenbach GmbH inVision module with housing and perforated cover plate made of aluminium with textured-paint finish.