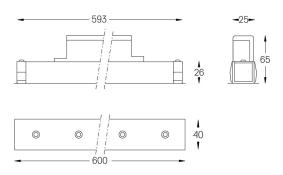

## inVision45 Made-to-measure

26W / 1960lm / 3000K / DALI / Flood 52° / 600mm

61284

Design: O/M + Bartenbach GmbH inVision module with housing and perforated cover plate made of aluminium with textured-paint finish.

LED CRI>90 / >50.000h, L80/B10 / 2-step MacAdam Power supply included. IP20 | 230Vac | 50/60Hz

| 1000K      | Light Source | Luminaire |
|------------|--------------|-----------|
| Power      | 26W          | 31,7W     |
| Flux       | 2580lm       | 1960lm    |
| Efficiency | 99lm/W       | 62lm/W    |
| LOR        | -            | 76%       |
| UGR        | -            | <16       |

mm