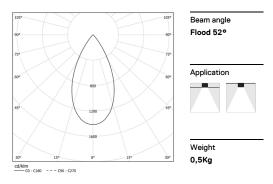

## inVision45 Made-to-measure

14W / 980lm / 3000K / DALI / Flood 52° / 600mm

61283

Design: O/M + Bartenbach GmbH inVision module with housing and perforated cover plate made of aluminium with textured-paint finish.

LED CRI>90 / >50.000h, L80/B10 / 2-step MacAdam Power supply included. IP20 | 230Vac | 50/60Hz

| 1000K      | Light Source | Luminaire |
|------------|--------------|-----------|
| Power      | 14W          | 17,1W     |
| Flux       | 1290lm       | 980lm     |
| Efficiency | 92lm/W       | 57lm/W    |
| LOR        | -            | 76%       |
| UGR        | -            | <10       |