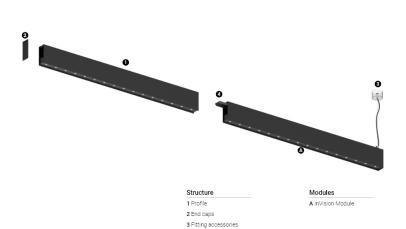

## O/M

4 Profile coupling

## inVision45 Made-to-measure

14W / 980lm / 3000K / DALI / Flood 52° / 600mm

61283

Design: O/M + Bartenbach GmbH inVision module with housing and perforated cover plate made of aluminium with textured-paint finish.