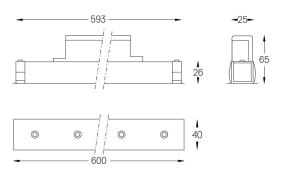

## inVision45 Made-to-measure

14W / 980lm / 3000K / DALI / Flood 52° / 600mm

61283

Design: O/M + Bartenbach GmbH inVision module with housing and perforated cover plate made of aluminium with textured-paint finish.

mm