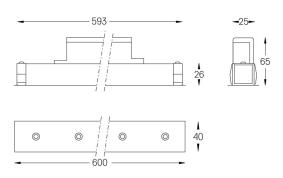

## inVision45 Made-to-measure

26W / 1880lm / 3000K / DALI / Medium 31° / 600mm

61282

Design: O/M + Bartenbach GmbH inVision module with housing and perforated cover plate made of aluminium with textured-paint finish.

LED CRI>90 / >50.000h, L80/B10 / 2-step MacAdam Power supply included. IP20 | 230Vac | 50/60Hz

| <b>3000</b> K | Light Source | Luminaire |
|---------------|--------------|-----------|
| Power         | 26W          | 31,7W     |
| Flux          | 2580lm       | 1880lm    |
| Efficiency    | 99lm/W       | 59lm/W    |
| LOR           | -            | 73%       |
| UGR           | -            | <13       |