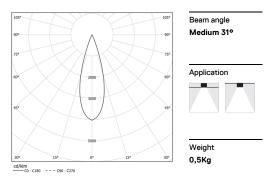

## inVision45 Made-to-measure

26W / 1880lm / 3000K / DALI / Medium 31° / 600mm

61282

Design: O/M + Bartenbach GmbH inVision module with housing and perforated cover plate made of aluminium with textured-paint finish.

LED CRI>90 / >50.000h, L80/B10 / 2-step MacAdam Power supply included. IP20 | 230Vac | 50/60Hz

| <b>3000</b> K | Light Source | Luminaire |
|---------------|--------------|-----------|
| Power         | 26W          | 31,7W     |
| Flux          | 2580lm       | 1880lm    |
| Efficiency    | 99lm/W       | 59lm/W    |
| LOR           | -            | 73%       |
| UGR           | -            | <13       |