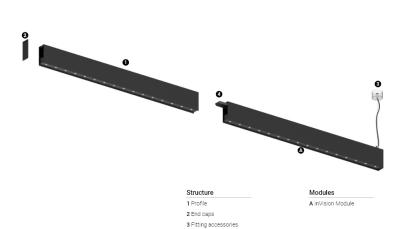

## O/M

4 Profile coupling

## inVision45 Made-to-measure

26W / 1880lm / 3000K / DALI / Medium 31° / 600mm

61282

Design: O/M + Bartenbach GmbH inVision module with housing and perforated cover plate made of aluminium with textured-paint finish.