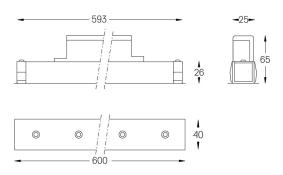

## inVision45 Made-to-measure

14W / 940Im / 3000K / DALI / Medium 31° / 600mm

61281

Design: O/M + Bartenbach GmbH inVision module with housing and perforated cover plate made of aluminium with textured-paint finish.

mm

Finishes

O .01 White / RAL 9010 ● .02 Black / RAL 9005

For the specific supply of "DALI 2" drivers, please contact: support@om-light.com

Choose the length and layout of the system exactly as you want it, to model the right lighting functions for different tasks. For further information please contact: support@om-light.com