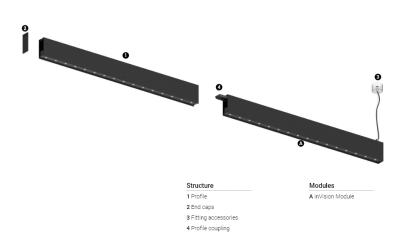

## inVision45 Made-to-measure

14W / 940Im / 3000K / DALI / Medium 31° / 600mm

61281

Design: O/M + Bartenbach GmbH inVision module with housing and perforated cover plate made of aluminium with textured-paint finish.

mm

Finishes

O .01 White / RAL 9010 ● .02 Black / RAL 9005

For the specific supply of "DALI 2" drivers, please contact: support@om-light.com

Choose the length and layout of the system exactly as you want it, to model the right lighting functions for different tasks. For further information please contact: support@om-light.com