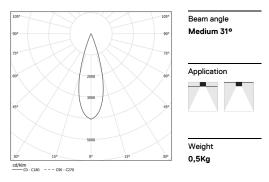

## inVision45 Made-to-measure

14W / 940Im / 3000K / DALI / Medium 31° / 600mm

61281

Design: O/M + Bartenbach GmbH inVision module with housing and perforated cover plate made of aluminium with textured-paint finish.

LED CRI>90 / >50.000h, L80/B10 / 2-step MacAdam Power supply included. IP20 | 230Vac | 50/60Hz

| 1000K      | Light Source | Luminaire |
|------------|--------------|-----------|
| Power      | 14W          | 17,1W     |
| Flux       | 1290lm       | 940lm     |
| Efficiency | 92lm/W       | 55lm/W    |
| LOR        | -            | 73%       |
| UGR        | -            | <10       |

| <b>3000</b> K | Light Source | Luminaire |
|---------------|--------------|-----------|
| Power         | 14W          | 17,1W     |
| Flux          | 1290lm       | 940lm     |
| Efficiency    | 92lm/W       | 55lm/W    |
| LOR           | -            | 73%       |
| UGR           | -            | <10       |