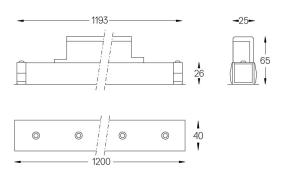

## inVision45 Made-to-measure

52W / 3920lm / 3000K / On/Off / Flood 52° / 1200mm

61280

Design: O/M + Bartenbach GmbH inVision module with housing and perforated cover plate made of aluminium with textured-paint finish.

LED CRI>90 / >50.000h, L80/B10 / 2-step MacAdam Power supply included. IP20 | 230Vac | 50/60Hz

| 3000K      | Light Source | Luminaire |
|------------|--------------|-----------|
| Power      | 52W          | 61,2W     |
| Flux       | 5160lm       | 3920lm    |
| Efficiency | 99lm/W       | 64lm/W    |
| LOR        | -            | 76%       |
| UGR        | -            | <16       |