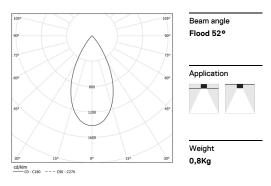

## inVision45 Made-to-measure

52W / 3920lm / 3000K / On/Off / Flood 52° / 1200mm

61280

Design: O/M + Bartenbach GmbH inVision module with housing and perforated cover plate made of aluminium with textured-paint finish.

LED CRI>90 / >50.000h, L80/B10 / 2-step MacAdam Power supply included. IP20 | 230Vac | 50/60Hz

| 3000K      | Light Source | Luminaire |
|------------|--------------|-----------|
| Power      | 52W          | 61,2W     |
| Flux       | 5160lm       | 3920lm    |
| Efficiency | 99lm/W       | 64lm/W    |
| LOR        | -            | 76%       |
| UGR        | -            | <16       |