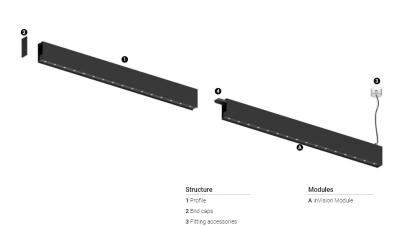

## O/M

4 Profile coupling

## inVision45 Made-to-measure

52W / 3920lm / 3000K / On/Off / Flood 52° / 1200mm

61280

Design: O/M + Bartenbach GmbH inVision module with housing and perforated cover plate made of aluminium with textured-paint finish.