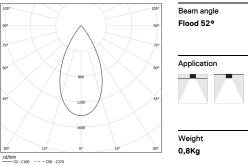

LED CRI>90 / >50.000h, L80/B10 / 2-step MacAdam Power supply included. IP20 | 230Vac | 50/60Hz

| 1000K      | Light Source | Luminaire |
|------------|--------------|-----------|
| Power      | 27W          | 32,9W     |
| Flux       | 2580lm       | 1960lm    |
| Efficiency | 96lm/W       | 60lm/W    |
| LOR        | -            | 76%       |
| UGR        | -            | <10       |

| 1000K      | Light Source | Luminaire | 1059       |
|------------|--------------|-----------|------------|
| Power      | 27W          | 32,9W     | 759        |
| Flux       | 2580lm       | 1960lm    | 609        |
| Efficiency | 96lm/W       | 60lm/W    | 459        |
| LOR        | -            | 76%       | 1660       |
| UGR        | -            | <10       | 30° 12° 0° |
|            |              |           | cd/l/lm    |