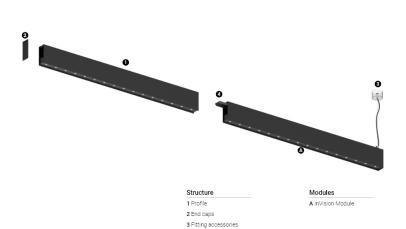

4 Profile coupling

## inVision45 Made-to-measure

27W / 1960lm / 3000K / On/Off / Flood 52° / 1200mm

61279

Design: O/M + Bartenbach GmbH inVision module with housing and perforated cover plate made of aluminium with textured-paint finish.