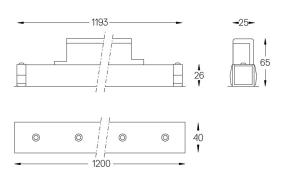

## inVision45 Made-to-measure

27W / 1960lm / 3000K / On/Off / Flood 52° / 1200mm

61279

Design: O/M + Bartenbach GmbH inVision module with housing and perforated cover plate made of aluminium with textured-paint finish.