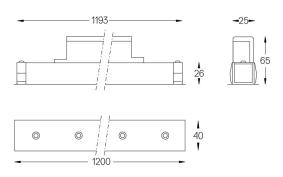

## inVision45 Made-to-measure

52W / 3760lm / 3000K / On/Off / Medium 31° / 1200mm

61278

Design: O/M + Bartenbach GmbH inVision module with housing and perforated cover plate made of aluminium with textured-paint finish.