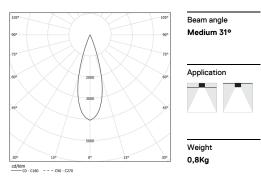

## inVision45 Made-to-measure

52W / 3760lm / 3000K / On/Off / Medium 31° / 1200mm

61278

Design: O/M + Bartenbach GmbH inVision module with housing and perforated cover plate made of aluminium with textured-paint finish.

LED CRI>90 / >50.000h, L80/B10 / 2-step MacAdam Power supply included. IP20 | 230Vac | 50/60Hz

| 3000K      | Light Source | Luminaire |
|------------|--------------|-----------|
| Power      | 52W          | 61,2W     |
| Flux       | 5160lm       | 3760lm    |
| Efficiency | 99lm/W       | 61lm/W    |
| LOR        | -            | 73%       |
| UGR        | -            | <13       |