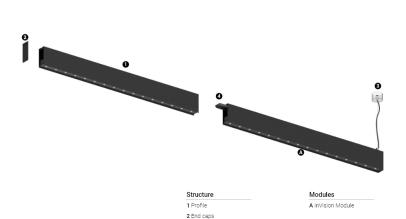

## O/M

3 Fitting accessories 4 Profile coupling

## inVision45 Made-to-measure

52W / 3760lm / 3000K / On/Off / Medium 31° / 1200mm

61278

Design: O/M + Bartenbach GmbH inVision module with housing and perforated cover plate made of aluminium with textured-paint finish.