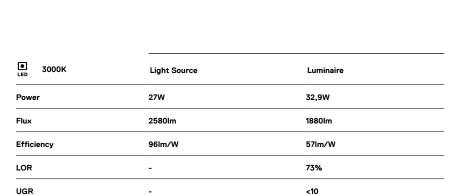

## inVision45 Made-to-measure

27W / 1880lm / 3000K / On/Off / Medium 31° / 1200mm

61277

Design: O/M + Bartenbach GmbH inVision module with housing and perforated cover plate made of aluminium with textured-paint finish.

LED CRI>90 / >50.000h, L80/B10 / 2-step MacAdam Power supply included. IP20 | 230Vac | 50/60Hz

٠ ( (

0

3

Modules

A inVision Module

Finishes

.01 White / RAL 9010
.02 Black / RAL 9005