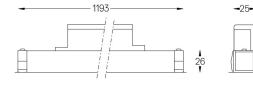

## **O/M**

2

0

## inVision45 Made-to-measure

27W / 1880lm / 3000K / On/Off / Medium 31° / 1200mm

61277

Design: O/M + Bartenbach GmbH inVision module with housing and perforated cover plate made of aluminium with textured-paint finish.

LED CRI>90 / >50.000h, L80/B10 / 2-step MacAdam Power supply included. IP20 | 230Vac | 50/60Hz

٠ ( (

0

3

Modules

A inVision Module





Finishes

.01 White / RAL 9010
.02 Black / RAL 9005

Choose the length and layout of the system exactly as you want it, to model the right lighting functions for different tasks. For further information please contact: support@om-light.com

2 End caps 3 Fitting accessories 4 Profile coupling

Structure

1 Profile

0

mm.





65