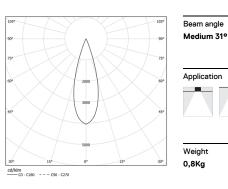

## inVision45 Made-to-measure

27W / 1880lm / 3000K / On/Off / Medium 31° / 1200mm

61277

Design: O/M + Bartenbach GmbH inVision module with housing and perforated cover plate made of aluminium with textured-paint finish.