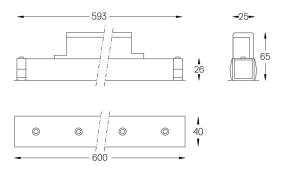

## inVision45 Made-to-measure

14W / 980lm / 3000K / On/Off / Flood 52° / 600mm

61275

Design: O/M + Bartenbach GmbH inVision module with housing and perforated cover plate made of aluminium with textured-paint finish.

## mm