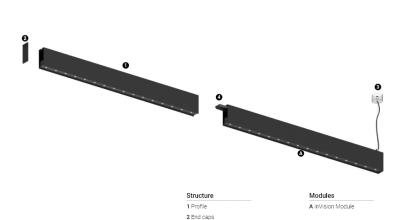

## O/M

3 Fitting accessories 4 Profile coupling

## inVision45 Made-to-measure

14W / 980lm / 3000K / On/Off / Flood 52° / 600mm

61275

Design: O/M + Bartenbach GmbH inVision module with housing and perforated cover plate made of aluminium with textured-paint finish.