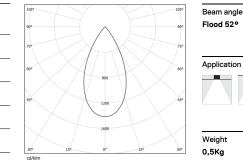

## inVision45 Made-to-measure

14W / 980lm / 3000K / On/Off / Flood 52° / 600mm

61275

Design: O/M + Bartenbach GmbH inVision module with housing and perforated cover plate made of aluminium with textured-paint finish.

Application Weight 0,5Kg