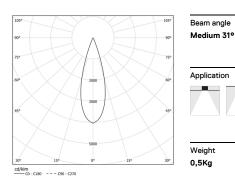

## inVision45 Made-to-measure

26W / 1880lm / 3000K / On/Off / Medium 31° / 600mm

61274

Design: O/M + Bartenbach GmbH inVision module with housing and perforated cover plate made of aluminium with textured-paint finish.

LED CRI>90 / >50.000h, L80/B10 / 2-step MacAdam Power supply included. IP20 | 230Vac | 50/60Hz

٠ ( (

mm,

Flux Efficiency

LOR

UGR

2580lm

99lm/W