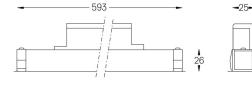

## inVision45 Made-to-measure

26W / 1880lm / 3000K / On/Off / Medium 31° / 600mm

61274

Design: O/M + Bartenbach GmbH inVision module with housing and perforated cover plate made of aluminium with textured-paint finish.

\_

-

.01 White / RAL 9010
.02 Black / RAL 9005

Choose the length and layout of the system exactly as you want it, to model the right lighting functions for different tasks. For further information please contact: support@om-light.com