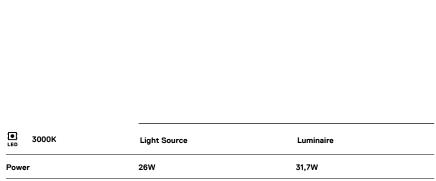

## inVision45 Made-to-measure

26W / 1880lm / 3000K / On/Off / Medium 31° / 600mm

61274

Design: O/M + Bartenbach GmbH inVision module with housing and perforated cover plate made of aluminium with textured-paint finish.

LED CRI>90 / >50.000h, L80/B10 / 2-step MacAdam Power supply included. IP20 | 230Vac | 50/60Hz

٠ ( (

mm,

Flux Efficiency

LOR

UGR

2580lm

99lm/W