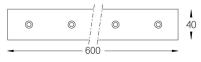

## inVision45 Made-to-measure

26W / 1880lm / 3000K / On/Off / Medium 31° / 600mm

61274

Design: O/M + Bartenbach GmbH inVision module with housing and perforated cover plate made of aluminium with textured-paint finish.

\_

-

.01 White / RAL 9010
.02 Black / RAL 9005

Choose the length and layout of the system exactly as you want it, to model the right lighting functions for different tasks. For further information please contact: support@om-light.com