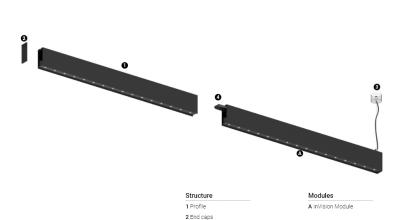

## O/M

3 Fitting accessories 4 Profile coupling

## inVision45 Made-to-measure

14W / 940Im / 3000K / On/Off / Medium 31° / 600mm

61273

Design: O/M + Bartenbach GmbH inVision module with housing and perforated cover plate made of aluminium with textured-paint finish.