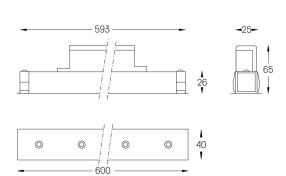

Beam angle Medium 31° Application

Weight 0,5Kg

| Fir | nis | he | S |
|-----|-----|----|---|

O .01 White / RAL 9010 ● .02 Black / RAL 9005

Choose the length and layout of the system exactly as you want it, to model the right lighting functions for different tasks. For further information please contact: support@om-light.com

mm