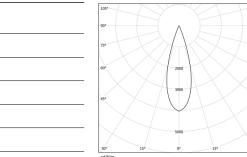

LED CRI>90 / >50.000h, L80/B10 / 2-step MacAdam Power supply included. IP20 | 230Vac | 50/60Hz

| ● 3000K    | Light Source | Luminaire |
|------------|--------------|-----------|
| Power      | 14W          | 17,1W     |
| Flux       | 1290lm       | 940lm     |
| Efficiency | 92lm/W       | 55lm/W    |
| LOR        | -            | 73%       |
| UGR        | -            | <10       |

Beam angle Medium 31° Application

Weight 0,5Kg

| Fir | nis | he | S |
|-----|-----|----|---|

O .01 White / RAL 9010 ● .02 Black / RAL 9005

Choose the length and layout of the system exactly as you want it, to model the right lighting functions for different tasks. For further information please contact: support@om-light.com