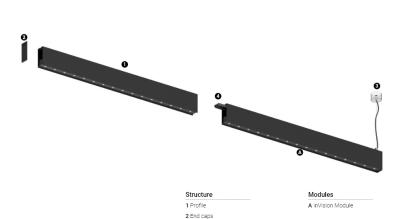

## O/M

3 Fitting accessories 4 Profile coupling

## inVision45 Made-to-measure

52W / 3640lm / 2700K / DALI / Flood 52° / 1200mm

61272

Design: O/M + Bartenbach GmbH inVision module with housing and perforated cover plate made of aluminium with textured-paint finish.