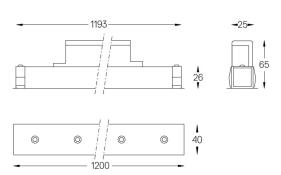

## inVision45 Made-to-measure

52W / 3640lm / 2700K / DALI / Flood 52° / 1200mm

61272

Design: O/M + Bartenbach GmbH inVision module with housing and perforated cover plate made of aluminium with textured-paint finish.