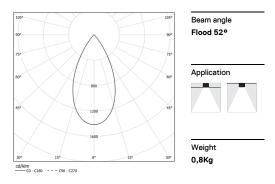

## inVision45 Made-to-measure

52W / 3640lm / 2700K / DALI / Flood 52° / 1200mm

61272

Design: O/M + Bartenbach GmbH inVision module with housing and perforated cover plate made of aluminium with textured-paint finish.

LED CRI>90 / >50.000h, L80/B10 / 2-step MacAdam Power supply included. IP20 | 230Vac | 50/60Hz

| 2700K      | Light Source | Luminaire |
|------------|--------------|-----------|
| Power      | 52W          | 61,2W     |
| Flux       | 4800lm       | 3640lm    |
| Efficiency | 92lm/W       | 59lm/W    |
| LOR        | -            | 76%       |
| UGR        | -            | <16       |