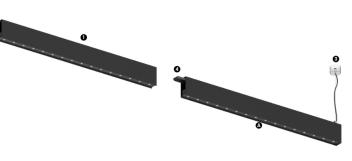

65

1 Profile 2 End caps 3 Fitting accessories 4 Profile coupling

Structure

Modules A inVision Module

Application

Weight 0,8Kg