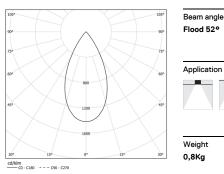

LED CRI>90 / >50.000h, L80/B10 / 2-step MacAdam Power supply included. IP20 | 230Vac | 50/60Hz

) ((

2700K Light Source Luminaire 27W 32,9W Power 1840lm 2400lm Flux Efficiency 89lm/W 56lm/W LOR 77% \_ UGR <10 -

65

1 Profile 2 End caps 3 Fitting accessories 4 Profile coupling

Structure

Modules A inVision Module

Application

Weight 0,8Kg