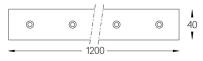

## inVision45 Made-to-measure

27W / 1840lm / 2700K / DALI / Flood 52° / 1200mm

61271

Design: O/M + Bartenbach GmbH inVision module with housing and perforated cover plate made of aluminium with textured-paint finish.

65

1 Profile 2 End caps 3 Fitting accessories 4 Profile coupling

Structure

Modules A inVision Module

Application

Weight 0,8Kg