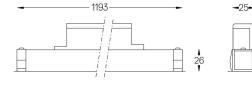

## inVision45 Made-to-measure

27W / 1840lm / 2700K / DALI / Flood 52° / 1200mm

61271

Design: O/M + Bartenbach GmbH inVision module with housing and perforated cover plate made of aluminium with textured-paint finish.