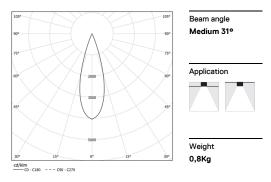

## inVision45 Made-to-measure

52W / 3480lm / 2700K / DALI / Medium 31º / 1200mm

61270

Design: O/M + Bartenbach GmbH inVision module with housing and perforated cover plate made of aluminium with textured-paint finish.

LED CRI>90 / >50.000h, L80/B10 / 2-step MacAdam Power supply included. IP20 | 230Vac | 50/60Hz

| 1 2700K    | Light Source | Luminaire |
|------------|--------------|-----------|
| Power      | 52W          | 61,2W     |
| Flux       | 4800lm       | 3480lm    |
| Efficiency | 92lm/W       | 57lm/W    |
| LOR        | -            | 73%       |
| UGR        | -            | <13       |