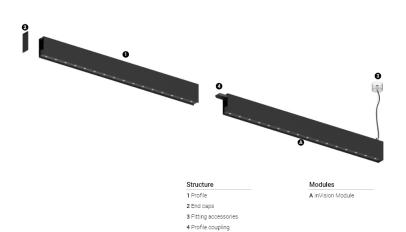

## inVision45 Made-to-measure

52W / 3480lm / 2700K / DALI / Medium 31º / 1200mm

61270

Design: O/M + Bartenbach GmbH inVision module with housing and perforated cover plate made of aluminium with textured-paint finish.