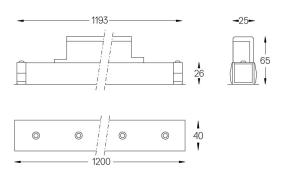

mm

Finishes

O .01 White / RAL 9010 ● .02 Black / RAL 9005

For the specific supply of "DALI 2" drivers, please contact: support@om-light.com

Choose the length and layout of the system exactly as you want it, to model the right lighting functions for different tasks. For further information please contact: support@om-light.com