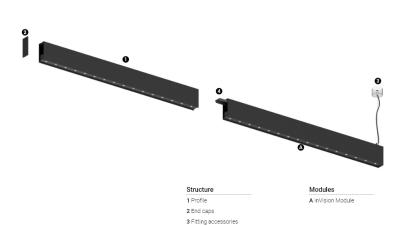

## O/M

4 Profile coupling

## inVision45 Made-to-measure

27W / 1760lm / 2700K / DALI / Medium 31º / 1200mm

61269

Design: O/M + Bartenbach GmbH inVision module with housing and perforated cover plate made of aluminium with textured-paint finish.