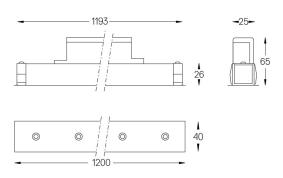

## inVision45 Made-to-measure

27W / 1760lm / 2700K / DALI / Medium 31º / 1200mm

61269

Design: O/M + Bartenbach GmbH inVision module with housing and perforated cover plate made of aluminium with textured-paint finish.

## Finishes

O .01 White / RAL 9010 ● .02 Black / RAL 9005

For the specific supply of "DALI 2" drivers, please contact: support@om-light.com

Choose the length and layout of the system exactly as you want it, to model the right lighting functions for different tasks. For further information please contact: support@om-light.com