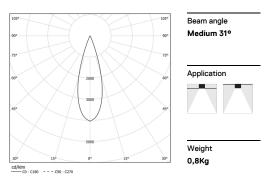

## inVision45 Made-to-measure

27W / 1760lm / 2700K / DALI / Medium 31º / 1200mm

61269

Design: O/M + Bartenbach GmbH inVision module with housing and perforated cover plate made of aluminium with textured-paint finish.

LED CRI>90 / >50.000h, L80/B10 / 2-step MacAdam Power supply included. IP20 | 230Vac | 50/60Hz

| <b>1</b> 2700K | Light Source | Luminaire |
|----------------|--------------|-----------|
| Power          | 27W          | 32,9W     |
| Flux           | 2400lm       | 1760lm    |
| Efficiency     | 89Im/W       | 53lm/W    |
| LOR            | -            | 73%       |
| UGR            | -            | <10       |