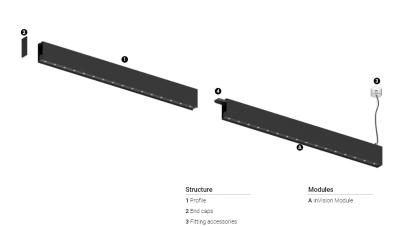

## O/M

4 Profile coupling

## inVision45 Made-to-measure

26W / 1820lm / 2700K / DALI / Flood 52° / 600mm

61268

Design: O/M + Bartenbach GmbH inVision module with housing and perforated cover plate made of aluminium with textured-paint finish.