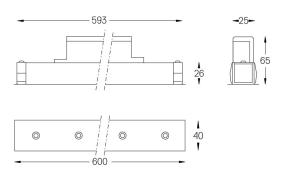

## inVision45 Made-to-measure

26W / 1820lm / 2700K / DALI / Flood 52° / 600mm

61268

Design: O/M + Bartenbach GmbH inVision module with housing and perforated cover plate made of aluminium with textured-paint finish.

mm