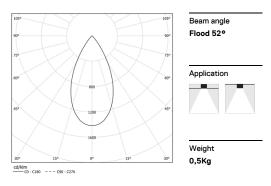

## inVision45 Made-to-measure

26W / 1820lm / 2700K / DALI / Flood 52° / 600mm

61268

Design: O/M + Bartenbach GmbH inVision module with housing and perforated cover plate made of aluminium with textured-paint finish.

LED CRI>90 / >50.000h, L80/B10 / 2-step MacAdam Power supply included. IP20 | 230Vac | 50/60Hz

| 1 2700K    | Light Source | Luminaire |
|------------|--------------|-----------|
| Power      | 26W          | 31,7W     |
| Flux       | 2400lm       | 1820lm    |
| Efficiency | 92lm/W       | 57lm/W    |
| LOR        | -            | 76%       |
| UGR        | -            | <16       |