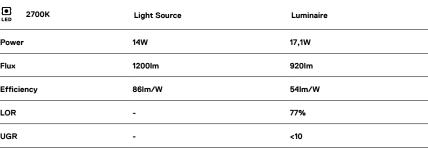

LED CRI>90 / >50.000h, L80/B10 / 2-step MacAdam Power supply included. IP20 | 230Vac | 50/60Hz

| 1 2700K    | Light Source | Luminaire |
|------------|--------------|-----------|
| Power      | 14W          | 17,1W     |
| Flux       | 1200lm       | 920lm     |
| Efficiency | 86lm/W       | 54lm/W    |
| LOR        | -            | 77%       |
| UGR        | -            | <10       |