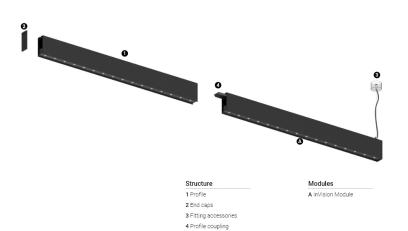

## inVision45 Made-to-measure

14W / 920Im / 2700K / DALI / Flood 52° / 600mm

61267

Design: O/M + Bartenbach GmbH inVision module with housing and perforated cover plate made of aluminium with textured-paint finish.