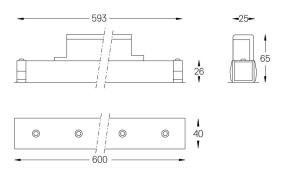

## inVision45 Made-to-measure

14W / 920Im / 2700K / DALI / Flood 52° / 600mm

61267

Design: O/M + Bartenbach GmbH inVision module with housing and perforated cover plate made of aluminium with textured-paint finish.

mm