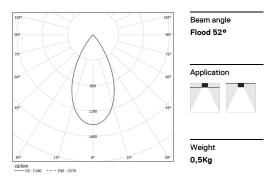

## inVision45 Made-to-measure

14W / 920Im / 2700K / DALI / Flood 52° / 600mm

61267

Design: O/M + Bartenbach GmbH inVision module with housing and perforated cover plate made of aluminium with textured-paint finish.