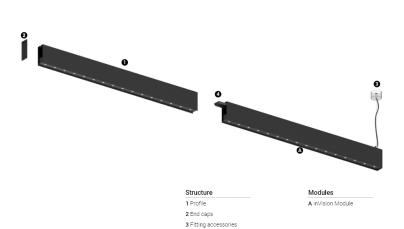

## O/M

4 Profile coupling

## inVision45 Made-to-measure

26W / 1740lm / 2700K / DALI / Medium 31º / 600mm

61266

Design: O/M + Bartenbach GmbH inVision module with housing and perforated cover plate made of aluminium with textured-paint finish.