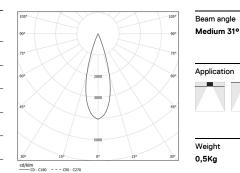

## inVision45 Made-to-measure

26W / 1740lm / 2700K / DALI / Medium 31º / 600mm

61266

Design: O/M + Bartenbach GmbH inVision module with housing and perforated cover plate made of aluminium with textured-paint finish.

LED CRI>90 / >50.000h, L80/B10 / 2-step MacAdam Power supply included. IP20 | 230Vac | 50/60Hz

| Light Source | Luminaire         |
|--------------|-------------------|
| 26W          | 31,7W             |
| 2400lm       | 1740lm            |
| 92lm/W       | 55lm/W            |
| -            | 73%               |
| -            | <13               |
|              | 26W 2400lm 92lm/W |