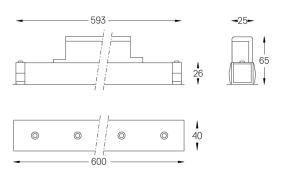

## O/M



4 Profile coupling

## inVision45 Made-to-measure

26W / 1740lm / 2700K / DALI / Medium 31º / 600mm

61266

Design: O/M + Bartenbach GmbH inVision module with housing and perforated cover plate made of aluminium with textured-paint finish.

LED CRI>90 / >50.000h, L80/B10 / 2-step MacAdam Power supply included. IP20 | 230Vac | 50/60Hz



| Light Source | Luminaire         |
|--------------|-------------------|
| 26W          | 31,7W             |
| 2400lm       | 1740lm            |
| 92lm/W       | 55lm/W            |
| -            | 73%               |
| -            | <13               |
|              | 26W 2400lm 92lm/W |



mm



## Finishes

O .01 White / RAL 9010 ● .02 Black / RAL 9005

For the specific supply of "DALI 2" drivers, please contact: support@om-light.com

Choose the length and layout of the system exactly as you want it, to model the right lighting functions for different tasks. For further information please contact: support@om-light.com