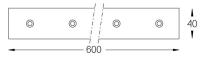

## inVision45 Made-to-measure

14W / 880lm / 2700K / DALI / Medium 31° / 600mm

61265

Design: O/M + Bartenbach GmbH inVision module with housing and perforated cover plate made of aluminium with textured-paint finish.