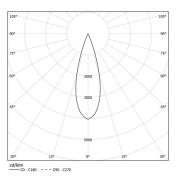

## 2700K Light Source Luminaire 14W 17,1W Power 1200lm 880lm Flux Efficiency 86lm/W 51lm/W LOR 73% \_ UGR <10 -

0

Structure

2 End caps 3 Fitting accessories 4 Profile coupling

1 Profile

Beam angle Medium 31°