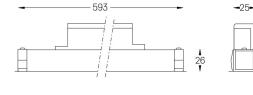

## inVision45 Made-to-measure

14W / 880lm / 2700K / DALI / Medium 31° / 600mm

61265

Design: O/M + Bartenbach GmbH inVision module with housing and perforated cover plate made of aluminium with textured-paint finish.

## 2700K Light Source Luminaire 14W 17,1W Power 1200lm 880lm Flux Efficiency 86lm/W 51lm/W LOR 73% \_ UGR <10 -

0

Structure

2 End caps 3 Fitting accessories 4 Profile coupling

1 Profile

Beam angle Medium 31°