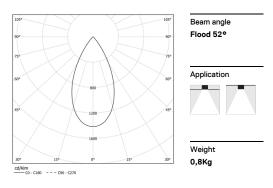

## inVision45 Made-to-measure

52W / 3640lm / 2700K / On/Off / Flood 52° / 1200mm

61264

Design: O/M + Bartenbach GmbH inVision module with housing and perforated cover plate made of aluminium with textured-paint finish.

LED CRI>90 / >50.000h, L80/B10 / 2-step MacAdam Power supply included. IP20 | 230Vac | 50/60Hz

| 2700K      | Light Source | Luminaire |
|------------|--------------|-----------|
| Power      | 52W          | 61,2W     |
| Flux       | 4800lm       | 3640lm    |
| Efficiency | 92lm/W       | 59lm/W    |
| LOR        | -            | 76%       |
| UGR        | -            | <16       |