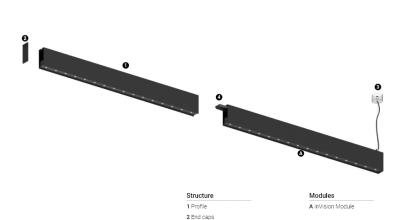

## O/M

3 Fitting accessories 4 Profile coupling

## inVision45 Made-to-measure

52W / 3640lm / 2700K / On/Off / Flood 52° / 1200mm

61264

Design: O/M + Bartenbach GmbH inVision module with housing and perforated cover plate made of aluminium with textured-paint finish.