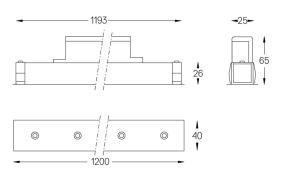

## inVision45 Made-to-measure

52W / 3640lm / 2700K / On/Off / Flood 52° / 1200mm

61264

Design: O/M + Bartenbach GmbH inVision module with housing and perforated cover plate made of aluminium with textured-paint finish.