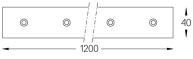

## inVision45 Made-to-measure

27W / 1840lm / 2700K / On/Off / Flood 52° / 1200mm

61263

Design: O/M + Bartenbach GmbH inVision module with housing and perforated cover plate made of aluminium with textured-paint finish.