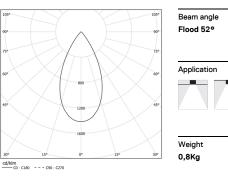

## inVision45 Made-to-measure

27W / 1840lm / 2700K / On/Off / Flood 52° / 1200mm

61263

Design: O/M + Bartenbach GmbH inVision module with housing and perforated cover plate made of aluminium with textured-paint finish.