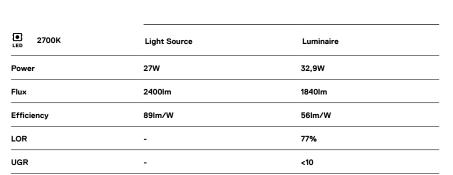

## inVision45 Made-to-measure

27W / 1840lm / 2700K / On/Off / Flood 52° / 1200mm

61263

Design: O/M + Bartenbach GmbH inVision module with housing and perforated cover plate made of aluminium with textured-paint finish.

LED CRI>90 / >50.000h, L80/B10 / 2-step MacAdam Power supply included. IP20 | 230Vac | 50/60Hz

٠ ( (

0

3

Modules

A inVision Module

0

Structure