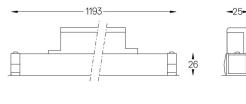

## inVision45 Made-to-measure

27W / 1840lm / 2700K / On/Off / Flood 52° / 1200mm

61263

Design: O/M + Bartenbach GmbH inVision module with housing and perforated cover plate made of aluminium with textured-paint finish.