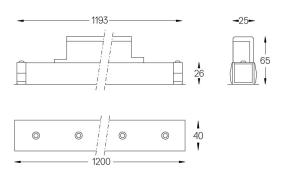

## Structure Modules

1 Profile 2 End caps 3 Fitting accessories 4 Profile coupling

## inVision45 Made-to-measure

52W / 3480lm / 2700K / On/Off / Medium 31° / 1200mm

61262

Design: O/M + Bartenbach GmbH inVision module with housing and perforated cover plate made of aluminium with textured-paint finish.