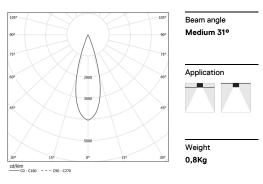

## inVision45 Made-to-measure

52W / 3480lm / 2700K / On/Off / Medium 31° / 1200mm

61262

Design: O/M + Bartenbach GmbH inVision module with housing and perforated cover plate made of aluminium with textured-paint finish.

LED CRI>90 / >50.000h, L80/B10 / 2-step MacAdam Power supply included. IP20 | 230Vac | 50/60Hz

| <b>●</b> 2700K | Light Source | Luminaire |
|----------------|--------------|-----------|
| Power          | 52W          | 61,2W     |
| Flux           | 4800lm       | 3480lm    |
| Efficiency     | 92lm/W       | 57lm/W    |
| LOR            | -            | 73%       |
| UGR            | -            | <13       |