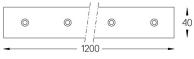

## inVision45 Made-to-measure

27W / 1760lm / 2700K / On/Off / Medium 31° / 1200mm

61261

Design: O/M + Bartenbach GmbH inVision module with housing and perforated cover plate made of aluminium with textured-paint finish.