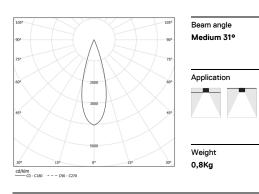

## inVision45 Made-to-measure

27W / 1760lm / 2700K / On/Off / Medium 31° / 1200mm

61261

Design: O/M + Bartenbach GmbH inVision module with housing and perforated cover plate made of aluminium with textured-paint finish.

mm\_

Power

Flux Efficiency

LOR

UGR

2700K

Light Source

27W

2400lm

89lm/W

\_

-

Luminaire

32,9W

1760lm

53lm/W

73%

<10

65