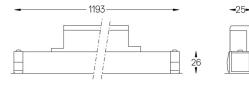

## inVision45 Made-to-measure

27W / 1760lm / 2700K / On/Off / Medium 31° / 1200mm

61261

Design: O/M + Bartenbach GmbH inVision module with housing and perforated cover plate made of aluminium with textured-paint finish.