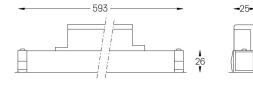

## inVision45 Made-to-measure

26W / 1820Im / 2700K / On/Off / Flood 52° / 600mm

61260

Design: O/M + Bartenbach GmbH inVision module with housing and perforated cover plate made of aluminium with textured-paint finish.

Structure 1 Profile 2 End caps

0

2 End caps 3 Fitting accessories 4 Profile coupling A inVision Module

Modules

mm\_

This page was generated on 2025-09-05. Click here for the latest version.

www.om-light.com / mail@om-light.com Rua Maurício Lourenço Oliveira 186, 4405-034 Vila Nova de Gaia, Porto. Portugal. / Apartado 1538 4401-901 Vila Nova de Gaia, Porto Portugal / tel. +351 223 710 419