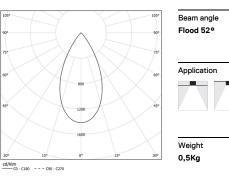

## inVision45 Made-to-measure

26W / 1820Im / 2700K / On/Off / Flood 52° / 600mm

61260

Design: O/M + Bartenbach GmbH inVision module with housing and perforated cover plate made of aluminium with textured-paint finish.