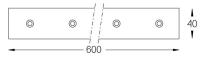

## inVision45 Made-to-measure

26W / 1820Im / 2700K / On/Off / Flood 52° / 600mm

61260

Design: O/M + Bartenbach GmbH inVision module with housing and perforated cover plate made of aluminium with textured-paint finish.

Structure 1 Profile 2 End caps

0

2 End caps 3 Fitting accessories 4 Profile coupling A inVision Module

Modules

mm\_

This page was generated on 2025-09-05. Click here for the latest version.

www.om-light.com / mail@om-light.com Rua Maurício Lourenço Oliveira 186, 4405-034 Vila Nova de Gaia, Porto. Portugal. / Apartado 1538 4401-901 Vila Nova de Gaia, Porto Portugal / tel. +351 223 710 419