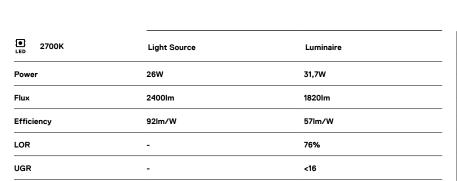

## inVision45 Made-to-measure

26W / 1820Im / 2700K / On/Off / Flood 52° / 600mm

61260

Design: O/M + Bartenbach GmbH inVision module with housing and perforated cover plate made of aluminium with textured-paint finish.

LED CRI>90 / >50.000h, L80/B10 / 2-step MacAdam Power supply included. IP20 | 230Vac | 50/60Hz

٠ ( (

0

3

Finishes

.01 White / RAL 9010
.02 Black / RAL 9005

Choose the length and layout of the system exactly as you want it, to model the right lighting functions for different tasks. For further information please contact: support@om-light.com