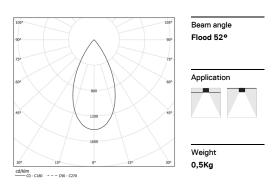

## inVision45 Made-to-measure

14W / 920lm / 2700K / On/Off / Flood 52° / 600mm

61259

Design: O/M + Bartenbach GmbH inVision module with housing and perforated cover plate made of aluminium with textured-paint finish.

LED CRI>90 / >50.000h, L80/B10 / 2-step MacAdam Power supply included. IP20 | 230Vac | 50/60Hz

| <b>1</b> 2700K | Light Source | Luminaire |
|----------------|--------------|-----------|
| Power          | 14W          | 17,1W     |
| Flux           | 1200lm       | 920lm     |
| Efficiency     | 86lm/W       | 54lm/W    |
| LOR            | -            | 77%       |
| UGR            | -            | <10       |