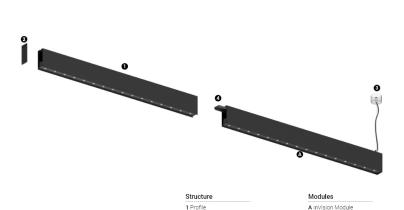

## O/M

2 End caps 3 Fitting accessories 4 Profile coupling

## inVision45 Made-to-measure

14W / 920lm / 2700K / On/Off / Flood 52° / 600mm

61259

Design: O/M + Bartenbach GmbH inVision module with housing and perforated cover plate made of aluminium with textured-paint finish.