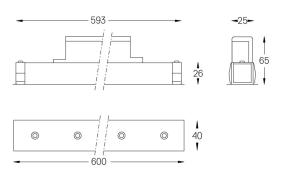

## inVision45 Made-to-measure

14W / 920lm / 2700K / On/Off / Flood 52° / 600mm

61259

Design: O/M + Bartenbach GmbH inVision module with housing and perforated cover plate made of aluminium with textured-paint finish.

LED CRI>90 / >50.000h, L80/B10 / 2-step MacAdam Power supply included. IP20 | 230Vac | 50/60Hz

| <b>1</b> 2700K | Light Source | Luminaire |
|----------------|--------------|-----------|
| Power          | 14W          | 17,1W     |
| Flux           | 1200lm       | 920lm     |
| Efficiency     | 86lm/W       | 54lm/W    |
| LOR            | -            | 77%       |
| UGR            | -            | <10       |