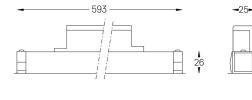

## inVision45 Made-to-measure

26W / 1740lm / 2700K / On/Off / Medium 31° / 600mm

61258

Design: O/M + Bartenbach GmbH inVision module with housing and perforated cover plate made of aluminium with textured-paint finish.

Structure
1 Profile
2 End caps
3 Fitting accessories
4 Profile coupling

0

Modules A inVision Module

www.om-light.com / mail@om-light.com Rua Maurício Lourenço Oliveira 186, 4405-034 Vila Nova de Gaia, Porto. Portugal. / Apartado 1538 4401-901 Vila Nova de Gaia, Porto Portugal / tel. +351 223 710 419