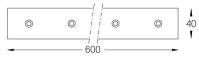

## inVision45 Made-to-measure

26W / 1740lm / 2700K / On/Off / Medium 31° / 600mm

61258

Design: O/M + Bartenbach GmbH inVision module with housing and perforated cover plate made of aluminium with textured-paint finish.

Structure
1 Profile
2 End caps
3 Fitting accessories
4 Profile coupling

0

Modules A inVision Module

www.om-light.com / mail@om-light.com Rua Maurício Lourenço Oliveira 186, 4405-034 Vila Nova de Gaia, Porto. Portugal. / Apartado 1538 4401-901 Vila Nova de Gaia, Porto Portugal / tel. +351 223 710 419