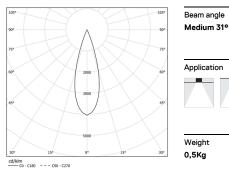

## inVision45 Made-to-measure

26W / 1740lm / 2700K / On/Off / Medium 31° / 600mm

61258

Design: O/M + Bartenbach GmbH inVision module with housing and perforated cover plate made of aluminium with textured-paint finish.

LED CRI>90 / >50.000h, L80/B10 / 2-step MacAdam Power supply included. IP20 | 230Vac | 50/60Hz

) ((

0

3

2700K Light Source Luminaire 26W 31,7W Power 2400lm 1740lm Flux Efficiency 92lm/W 55lm/W LOR 73% \_ UGR <13 -