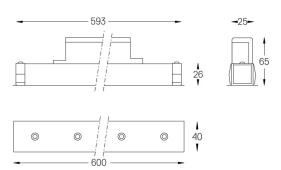

## inVision45 Made-to-measure

14W / 880Im / 2700K / On/Off / Medium 31° / 600mm

61257

Design: O/M + Bartenbach GmbH inVision module with housing and perforated cover plate made of aluminium with textured-paint finish.