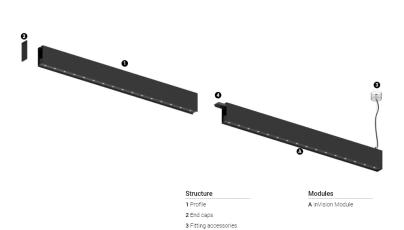

## O/M

4 Profile coupling

## inVision45 Made-to-measure

14W / 880Im / 2700K / On/Off / Medium 31° / 600mm

61257

Design: O/M + Bartenbach GmbH inVision module with housing and perforated cover plate made of aluminium with textured-paint finish.