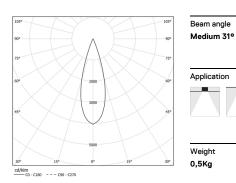

## inVision45 Made-to-measure

14W / 880Im / 2700K / On/Off / Medium 31° / 600mm

61257

Design: O/M + Bartenbach GmbH inVision module with housing and perforated cover plate made of aluminium with textured-paint finish.

LED CRI>90 / >50.000h, L80/B10 / 2-step MacAdam Power supply included. IP20 | 230Vac | 50/60Hz

| 2700K      | Light Source | Luminaire |
|------------|--------------|-----------|
| Power      | 14W          | 17,1W     |
| Flux       | 1200lm       | 880lm     |
| Efficiency | 86lm/W       | 51lm/W    |
| LOR        | -            | 73%       |
| UGR        | -            | <10       |