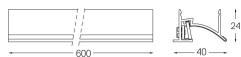

## Uw Made-to-measure

16W / 1000lm / 4000K / DALI / Wallwasher / 600mm

61253

Design: O/M + Bartenbach GmbH LED light source with excellent colour consistency and long operation lifespan. Asymmetrical aluminium reflector.