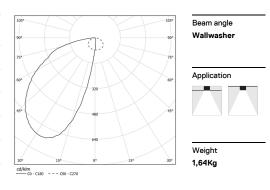

## Uw Made-to-measure

16W / 1000lm / 4000K / DALI / Wallwasher / 600mm

61253

Design: O/M + Bartenbach GmbH LED light source with excellent colour consistency and long operation lifespan. Asymmetrical aluminium reflector.

LED CRI>80 / >50.000h, L80/B10 2-step MacAdam / power supply included. IP20 | 230Vac | 50/60Hz

| 1000K      | Light Source | Luminaire |
|------------|--------------|-----------|
| Power      | 16W          | 19W       |
| Flux       | 2240lm       | 1000lm    |
| Efficiency | 140lm/W      | 53lm/W    |
| LOR        | -            | 45%       |
| UGR        | -            | -         |
|            |              |           |