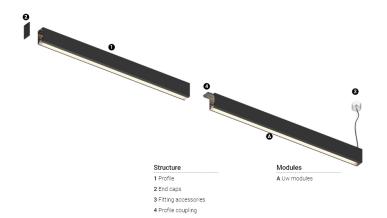

## Uw Made-to-measure

16W / 1000lm / 4000K / DALI / Wallwasher / 600mm

61253

Design: O/M + Bartenbach GmbH LED light source with excellent colour consistency and long operation lifespan. Asymmetrical aluminium reflector.

## Finishes

O .01 White / RAL 9010

● .02 Black / RAL 9005

.10 Anodised aluminium

For the specific supply of "DALI 2" drivers, please contact: support@om-light.com

Choose the length and layout of the system exactly as you want it, to model the right lighting functions for different tasks. For further information please contact: support@om-light.com