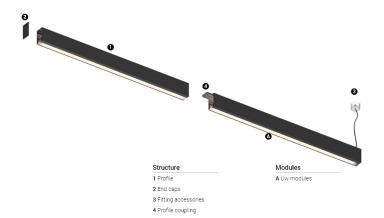

.02 Black / RAL 9005.10 Anodised aluminium

Choose the length and layout of the system exactly as you want it, to model the right lighting functions for different tasks. For further information please contact: support@om-light.com