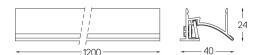

## Uw Made-to-measure

32W / 2050lm / 4000K / On/Off / Wallwasher / 1200mm

61252

Design: O/M + Bartenbach GmbH LED light source with excellent colour consistency and long operation lifespan. Asymmetrical aluminium reflector.

.02 Black / RAL 9005.10 Anodised aluminium

Choose the length and layout of the system exactly as you want it, to model the right lighting functions for different tasks. For further information please contact: support@om-light.com