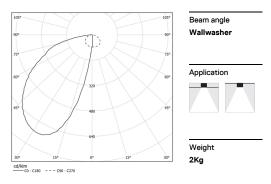

## Uw Made-to-measure

32W / 2050lm / 4000K / On/Off / Wallwasher / 1200mm

61252

Design: O/M + Bartenbach GmbH LED light source with excellent colour consistency and long operation lifespan. Asymmetrical aluminium reflector.

LED CRI>80 / >50.000h, L80/B10 2-step MacAdam / power supply included. IP20 | 230Vac | 50/60Hz

| 1000K             | Light Source | Luminaire     |
|-------------------|--------------|---------------|
| Power             | 32W          | 38W           |
| Flux              | 4480lm       | 2050lm        |
| Efficiency        | 140lm/W      | 54lm/W        |
| LOR               | -            | 46%           |
| UGR               | -            | -             |
| Efficiency<br>LOR | 140lm/W      | 54lm/W<br>46% |