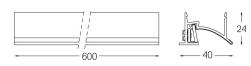

## Uw Made-to-measure

16W / 1000lm / 4000K / On/Off / Wallwasher / 600mm

61251

Design: O/M + Bartenbach GmbH LED light source with excellent colour consistency and long operation lifespan. Asymmetrical aluminium reflector.

cd/klm \_\_\_\_\_C0 - C180 - - - C90 - C270

Finishes

O .01 White / RAL 9010 • .02 Black / RAL 9005

.10 Anodised aluminium

Choose the length and layout of the system exactly as you want it, to model the right lighting functions for different tasks. For further information please contact: support@om-light.com