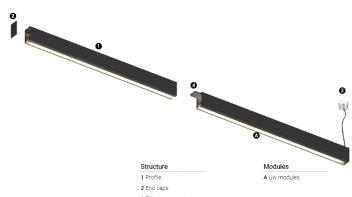

## Uw Made-to-measure

16W / 1000lm / 4000K / On/Off / Wallwasher / 600mm

61251

Design: O/M + Bartenbach GmbH LED light source with excellent colour consistency and long operation lifespan. Asymmetrical aluminium reflector.

LED CRI>80 / >50.000h, L80/B10 2-step MacAdam / power supply included. IP20 | 230Vac | 50/60Hz

3 Fitting accessories 4 Profile coupling

4000K Light Source Luminaire 16W 19W 2240lm 1000lm 140lm/W 53lm/W 45% ---