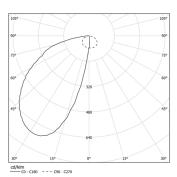

## Structure 1 Profile 2 End caps

Light Source

3 Fitting accessories 4 Profile coupling

0

32W Power 3200lm Flux Efficiency 100lm/W LOR -UGR -

Luminaire 38W 1450lm 38lm/W 45% -

Beam angle Wallwasher