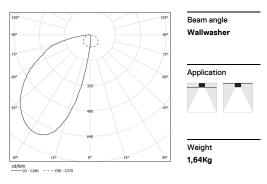

## Uw Made-to-measure

16W / 740lm / 3000K / DALI / Wallwasher / 600mm

61249

Design: O/M + Bartenbach GmbH LED light source with excellent colour consistency and long operation lifespan. Asymmetrical aluminium reflector.

LED CRI>90 / >50.000h, L80/B10 2-step MacAdam / power supply included. IP20 | 230Vac | 50/60Hz

| <b>●</b> 3000K | Light Source | Luminaire |
|----------------|--------------|-----------|
| Power          | 16W          | 19W       |
| Flux           | 1600lm       | 740lm     |
| Efficiency     | 100lm/W      | 39lm/W    |
| LOR            | -            | 46%       |
| UGR            | -            | -         |
|                |              |           |