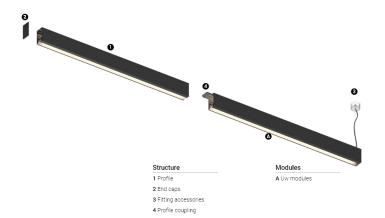

## Uw Made-to-measure

16W / 740lm / 3000K / DALI / Wallwasher / 600mm

61249

Design: O/M + Bartenbach GmbH LED light source with excellent colour consistency and long operation lifespan. Asymmetrical aluminium reflector.

Finishes

O .01 White / RAL 9010

● .02 Black / RAL 9005

.10 Anodised aluminium

For the specific supply of "DALI 2" drivers, please contact: support@om-light.com

Choose the length and layout of the system exactly as you want it, to model the right lighting functions for different tasks. For further information please contact: support@om-light.com