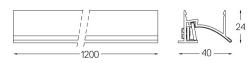

## Uw Made-to-measure

32W / 1450lm / 3000K / On/Off / Wallwasher / 1200mm

61248

Design: O/M + Bartenbach GmbH LED light source with excellent colour consistency and long operation lifespan. Asymmetrical aluminium reflector.