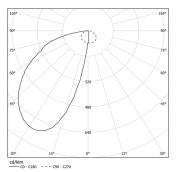

Modules

A Uw modules

3000K Light Source Luminaire 32W 38W Power 3200lm 1450lm Flux Efficiency 100lm/W 38lm/W LOR 45% -UGR --

Beam angle Wallwasher