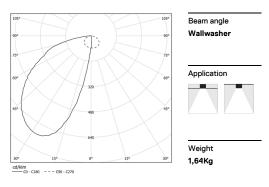

## Uw Made-to-measure

16W / 740lm / 3000K / On/Off / Wallwasher / 600mm

61247

Design: O/M + Bartenbach GmbH LED light source with excellent colour consistency and long operation lifespan. Asymmetrical aluminium reflector.

LED CRI>90 / >50.000h, L80/B10 2-step MacAdam / power supply included. IP20 | 230Vac | 50/60Hz

| 3000K      | Light Source | Luminaire |
|------------|--------------|-----------|
| Power      | 16W          | 19W       |
| Flux       | 1600lm       | 740lm     |
| Efficiency | 100lm/W      | 39lm/W    |
| LOR        | -            | 46%       |
| UGR        | -            | -         |