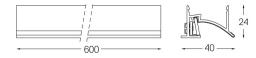

## Uw Made-to-measure

16W / 740lm / 3000K / On/Off / Wallwasher / 600mm

61247

Design: O/M + Bartenbach GmbH LED light source with excellent colour consistency and long operation lifespan. Asymmetrical aluminium reflector.