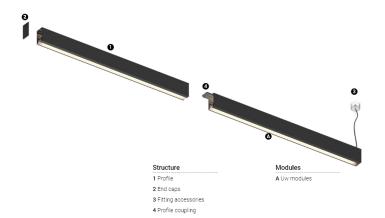

O .01 White / RAL 9010

.02 Black / RAL 9005.10 Anodised aluminium

Choose the length and layout of the system exactly as you want it, to model the right lighting functions for different tasks. For further information please contact: support@om-light.com